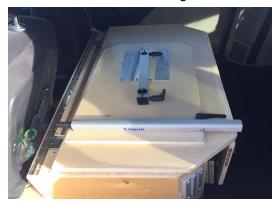

5. Adjust the piece on the slab to have the hole clear in order to attached to the leg. The slab will be able to move around, and to swivel in and out of the van. Using the handles, tighten the slab to desired position.