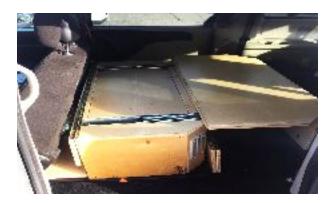

## **Lagun Table Assembly**

If any parts of the Lagun Tables are missing or damaged, there will be a \$300 charge.

1. Slide open the bed box to the reveal the rectangular slab underneath.

2. Remove the slab and flip over to reveal the parts for the Lagun Table.