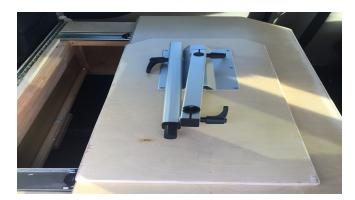

## **Lagun Table Assembly**

If any parts of the Lagun Tables are missing or damaged, there will be a \$300 charge.

1. Slide open the bed box to the reveal the rectangular slab underneath.

2. Remove the slab and flip over to reveal the parts for the Lagun Table.

3. By using the handles and pressing the button, loosen and slide the leg down to remove the detachable leg for the table.

4. Slide the detachable leg onto the metal mount that

is located on the side of the bed box. Adjust the table height to suit you, and then use the handles to tighten the leg of the table to stay in place.