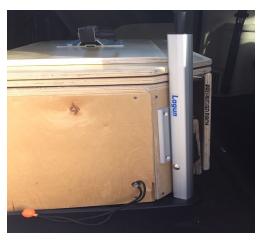

3. By using the handles and pressing the button, loosen and slide the leg down to remove the detachable leg for the table.

4. Slide the detachable leg onto the metal mount that

is located on the side of the bed box. Adjust the table height to suit you, and then use the handles to tighten the leg of the table to stay in place.

6. Once the slab is tight on the leg, the Lagun Table is now fully assembled.