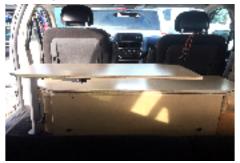

5. Adjust the piece on the slab to have the hole clear in order to attached to the leg. The slab will be able to move around, and to swivel in and out of the van. Using the handles, tighten the slab to desired position.

6. Once the slab is tight on the leg, the Lagun Table is now fully assembled.