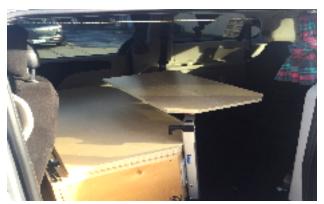

## **Lagun Table Assembly**

If any parts of the Lagun Tables are missing or damaged, there will be a \$300 charge.

1. Slide open the bed box to the reveal the rectangular slab underneath.

2. Remove the slab and flip over to reveal the parts for the Lagun Table.

3. By using the handles and pressing the button, loosen and slide the leg down to remove the detachable leg for the table.

4. Slide the detachable leg onto the metal mount that

is located on the side of the bed box. Adjust the table height to suit you, and then use the handles to tighten the leg of the table to stay in place.

5. Adjust the piece on the slab to have the hole clear in order to attached to the leg. The slab will be able to move around, and to swivel in and out of the van. Using the handles, tighten the slab to desired position.